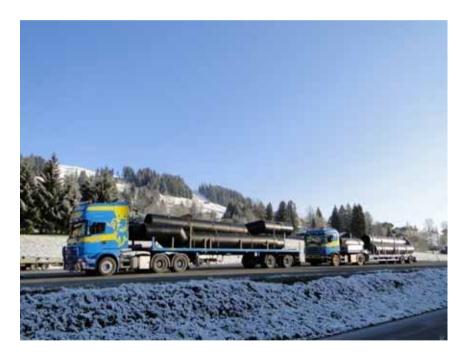

## SOIL RECYCLING TRUCK DELIVERY

Material: PP

Construction: 2011

**Medium:** various chemicals

Dimensionen: Ø200-140 PN10

Verfahren: Mirror-welding

Hot gas welding Sleeve welding