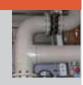

# WASTE INCINERATION DOSAGE FROM IBC CONTAINER

**Material:** PP / PTFE

Construction: 2011

**Medium:** Hydrogen peroxide

H2O2 14% 2x1.2m3