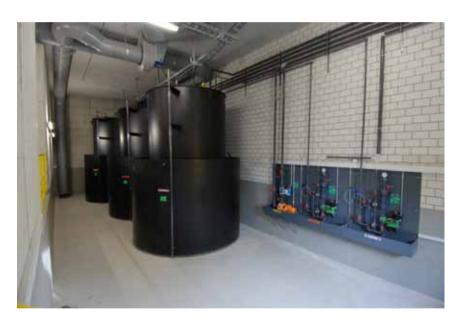

# SOIL RECYCLING DOSAGE FROM DELIVERY TANK

Material: PE-100

Construction: 2011

Medium: Sulfuric acid

H2SO4 70%20m3

Caustic soda H2O2 40%20m³ Iron(III)clorid FeCl3 30m³