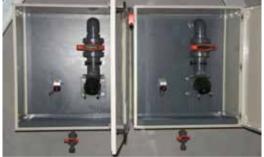

# WASTE INCINERATION DOSAGE FROM IBC CONTAINER

**Material:** PP / PTFE

Construction: 2011

**Medium:** Hydrogen peroxide

H2O2 14% 2x1.2m3