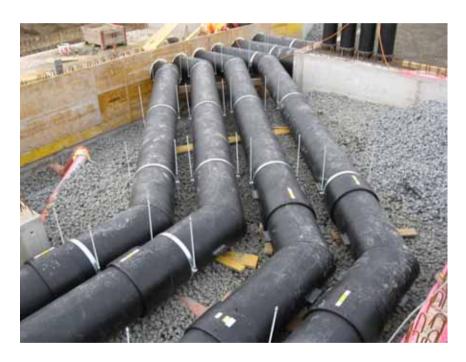

## BATTERIE RECYCLING PROCESS LINES

Material: PP SDR33 / EPDM

Construction: 2011

**Medium:** diverse

**Dimensions:** Ø200 bis Ø500

**Process:** Mirror welding

Hot gas welding

Würstelschweissen

## MERCURY RECOVERY COLD WATER LINE

Material: PE 100 SRD17 PN10

Construction: 2011

**Medium:** various

**Dimensions:** Ø125 bis Ø355

**Process:** Mirror welding

Hot gas welding

Electrofusion welding

## **MERCURY RECOVERY PROCESS PIPE**

Material: PE 100 SDR17 PN10

Construction: 2011

Medium: various

**Dimensions:** Ø125 bis Ø355

Mirror welding **Process:** 

Hot gas welding

Electrofusion welding

## WASTE INCINERATION HYDROXIDE MUD SPLASHDOWN

Material: PE SDR11 PN10

Construction: 2011

**Medium:** various

**Dimensions:** various

**Process:** Mirror welding

Sleeve welding Hot gas welding