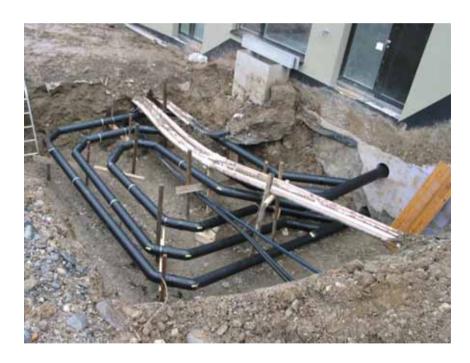

## **MINERGIE HOUSE EARTH-TUBE COLLECTOR**

PE 100 geschweisst **Material:** 

Construction: 2007

**Dimensions:** Ø160 4m

> Ø140 35m