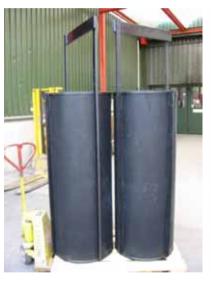

# COMFORT COOLING SILENCER UNDERGROUND

Material: PE 100 welded

**Medium:** Air

Dimensions: Ø200 Ø1200mm