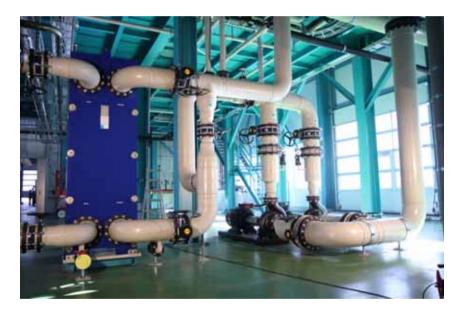

#### **REFUSE INCINERATION PLANT**

#### Piping for a N0X-washer

Piping material: PP / GFK