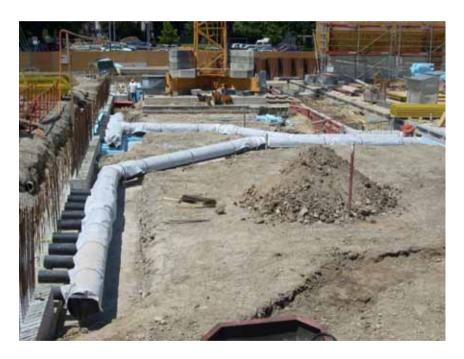

## SOIL RECYCLING TRUCK DELIVERY

Material: PP

Construction: 2011

**Medium:** various chemicals

Dimensionen: Ø200-140 PN10

Verfahren: Mirror-welding

Hot gas welding Sleeve welding

# SOIL RECYCLING DOSAGE FROM DELIVERY TANK

Material: PE-100

Construction: 2011

Medium: Sulfuric acid

H2SO4 70%20m3

Caustic soda H2O2 40%20m³ Iron(III)clorid FeCl3 30m³