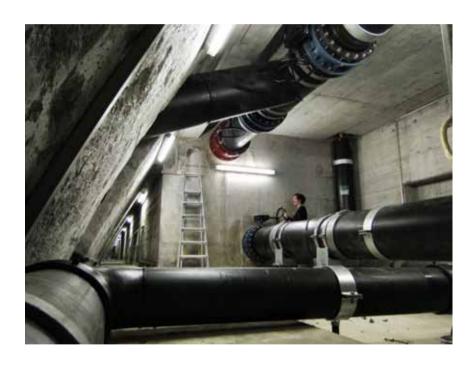

# POWERSTATION GRIMSEL 2 COLD WATER DISTRIBUTION

Material: PE-100 SDR 17

PN10

Construction: 2011

**Medium:** Glacier water

Dimensions: Ø560

**Process:** Mirror welding

Electrofusion welding

Hot gas welding Würstelschweissen

# POWERSTATION GRIMSEL 2 COLD WATER DISTRIBUTION

Material: PE-100 SDR 17 PN10

Ausführung: 2011

**Medium:** Glacier water

Dimensionen: Ø20 to Ø560 round

350m

**Verfahren:** Mirror welding

Electrofusion welding