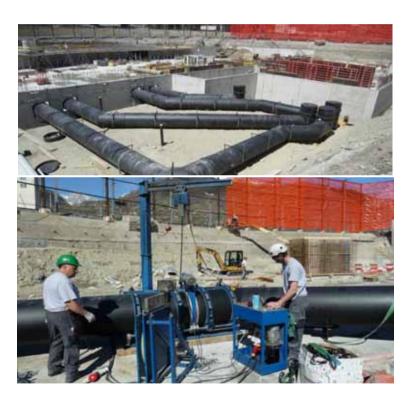

## BATTERIE RECYCLING PROCESS LINES

Material: PP SDR33 / EPDM

Construction: 2011

**Medium:** diverse

**Dimensions:** Ø200 bis Ø500

**Process:** Mirror welding

Hot gas welding

Würstelschweissen

## MERCURY RECOVERY COLD WATER LINE

Material: PE 100 SRD17 PN10

Construction: 2011

**Medium:** various

**Dimensions:** Ø125 bis Ø355

**Process:** Mirror welding

Hot gas welding

Electrofusion welding

## **MERCURY RECOVERY PROCESS PIPE**

Material: PE 100 SDR17 PN10

Construction: 2011

Medium: various

**Dimensions:** Ø125 bis Ø355

Mirror welding **Process:** 

Hot gas welding

Electrofusion welding

## WASTE INCINERATION HYDROXIDE MUD SPLASHDOWN

Material: PE SDR11 PN10

Construction: 2011

**Medium:** various

**Dimensions:** various

**Process:** Mirror welding

Sleeve welding Hot gas welding