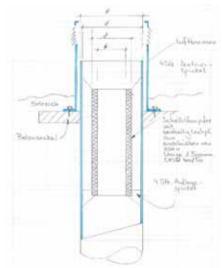

#### **FUNCTIONAL PRINCIPLE**

Material: PE-HD welded under 2m/s
Length total: min. 35m

Deep editorial: min. 2m over the

surface

**Ground temperature in 2m:** 

6-14°C Winter/Summer \*

**Ground temperature in 6m:** 

8-12°C Winter/Summer \*

\*=please note geological report

The ground temperature can be used as follows:

• at low temperatures, the cold air is heated in the ground at high temperatures, the warm air is cooled in the ground In both directions energy is exchanged.