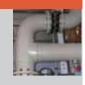

# WASTE INCINERATION DOSAGE FROM IBC CONTAINER

**Material:** PP / PTFE

Construction: 2011

**Medium:** Hydrogen peroxide

H2O2 14% 2x1.2m3