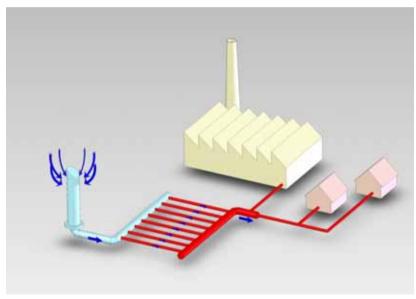

# POWERSTATION GRIMSEL 2 COLD WATER DISTRIBUTION

Material: PE-100 SDR 17

PN10

Construction: 2011

**Medium:** Glacier water

Dimensions: Ø560

**Process:** Mirror welding

Electrofusion welding

Hot gas welding Würstelschweissen

# POWERSTATION GRIMSEL 2 COLD WATER DISTRIBUTION

Material: PE-100 SDR 17 PN10

Ausführung: 2011

**Medium:** Glacier water

Dimensionen: Ø20 to Ø560 round

350m

**Verfahren:** Mirror welding

Electrofusion welding