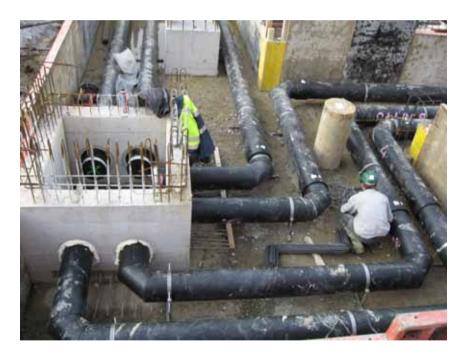

## BATTERIE RECYCLING PROCESS LINES

Material: PP SDR33 / EPDM

Construction: 2011

**Medium:** diverse

**Dimensions:** Ø200 bis Ø500

**Process:** Mirror welding

Hot gas welding

Würstelschweissen

## MERCURY RECOVERY COLD WATER LINE

Material: PE 100 SRD17 PN10

Construction: 2011

**Medium:** various

**Dimensions:** Ø125 bis Ø355

**Process:** Mirror welding

Hot gas welding

Electrofusion welding

## **MERCURY RECOVERY PROCESS PIPE**

Material: PE 100 SDR17 PN10

Construction: 2011

Medium: various

**Dimensions:** Ø125 bis Ø355

Mirror welding **Process:** 

Hot gas welding

Electrofusion welding

## WASTE INCINERATION HYDROXIDE MUD SPLASHDOWN

Material: PE SDR11 PN10

Construction: 2011

**Medium:** various

**Dimensions:** various

**Process:** Mirror welding

Sleeve welding Hot gas welding