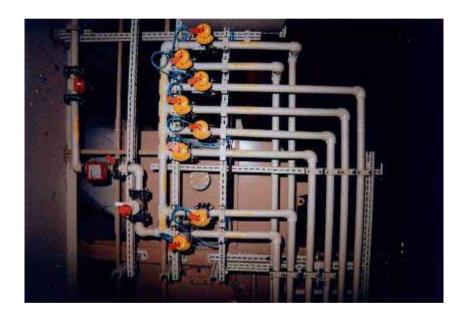

# WASTE INCINERATION DOSAGE FROM IBC CONTAINER

**Material:** PP / PTFE

Construction: 2011

**Medium:** Hydrogen peroxide

H2O2 14% 2x1.2m3