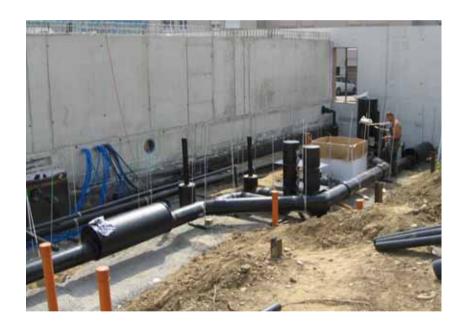

## BATTERIE RECYCLING PROCESS LINES

Material: PP SDR33 / EPDM

Construction: 2011

**Medium:** diverse

**Dimensions:** Ø200 bis Ø500

**Process:** Mirror welding

Hot gas welding

Würstelschweissen

## WASTE INCINERATION HYDROXIDE MUD SPLASHDOWN

Material: PE SDR11 PN10

Construction: 2011

**Medium:** various

**Dimensions:** various

**Process:** Mirror welding

Sleeve welding Hot gas welding