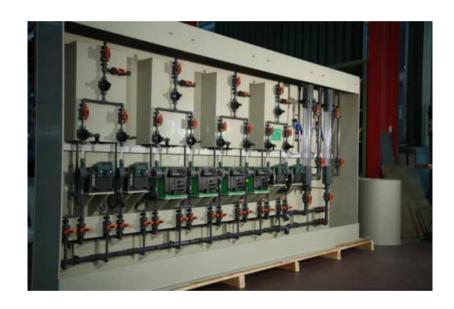

# SEWAGE PLANT DOSING

Material: PP / PVC / EPDM

Contruction: 2011

Medium: Iron(III)clorid FeCl3

**Pump:** 4x DDI222-60D

4x DDAsmart