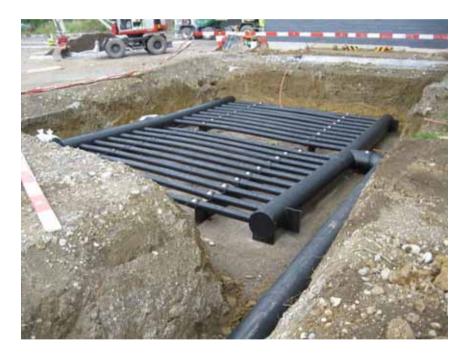

## **SPORTS ARENA EARTH-TUBE COLLECTOR HARP**

**Material:** PE 100 welded

Construction: 2009

Medium: Air

**Dimensions:** 157m Ø450

Ø500 125m Ø180 184m 330m Ø110

Mirror welding **Process:** 

Electrofusion welding

## **SCOOL HOUSE DISTRIBUTION PIPELINE UNDERGROUND**

Material: PE 100 welded

Construction: 2009

Medium: Air

**Dimensions:** 157m Ø450

> Ø500 125m Ø180 184m Ø110 330m

**Process:** Mirror welding

Electrofusion welding