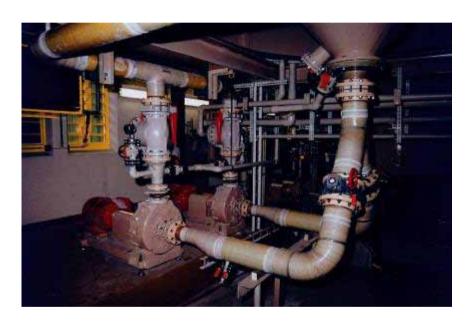

## SOIL RECYCLING TRUCK DELIVERY

Material: PP

Construction: 2011

**Medium:** various chemicals

Dimensionen: Ø200-140 PN10

Verfahren: Mirror-welding

Hot gas welding Sleeve welding