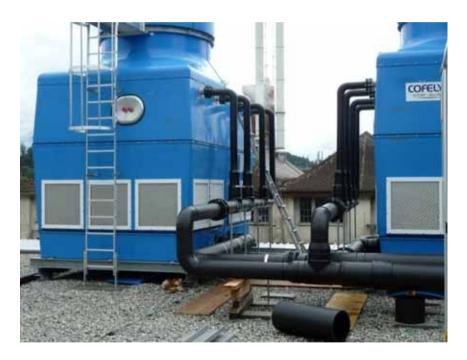

# POWERSTATION GRIMSEL 2 COLD WATER DISTRIBUTION

Material: PE-100 SDR 17

PN10

Construction: 2011

**Medium:** Glacier water

Dimensions: Ø560

**Process:** Mirror welding

Electrofusion welding

Hot gas welding Würstelschweissen

# POWERSTATION GRIMSEL 2 COLD WATER DISTRIBUTION

Material: PE-100 SDR 17 PN10

Ausführung: 2011

**Medium:** Glacier water

Dimensionen: Ø20 to Ø560 round

350m

**Verfahren:** Mirror welding

Electrofusion welding