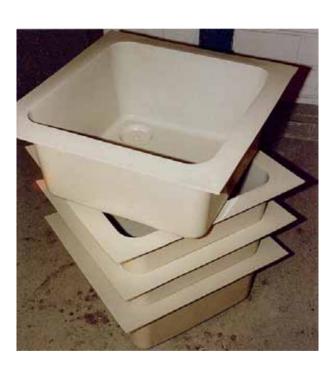

### **LABORATORY SINKS**

#### **Technical data**

Material: PP / PPs / PVDF

Construction: The sinks are

manufactured in vacuum-moulding technology and are therefore very

easy to clean