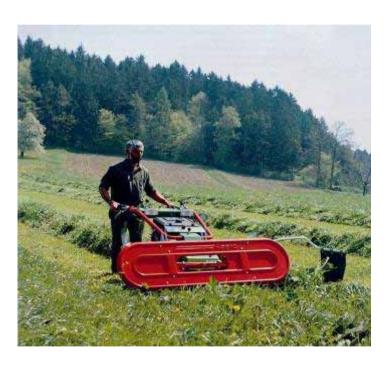

# PROTECTIVE COVER TO GRASS-CUTTING MACHINE

#### **Technical data**

Material: ABS

Construction: Vacuum-moulded

with after-treatment

on our CNCmachining centre