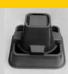

# PROTECTIVE COVER TO GRASS-CUTTING MACHINE

#### **Technical data**

Material: ABS

Construction: Vacuum-moulded

with after-treatment

on our CNCmachining centre