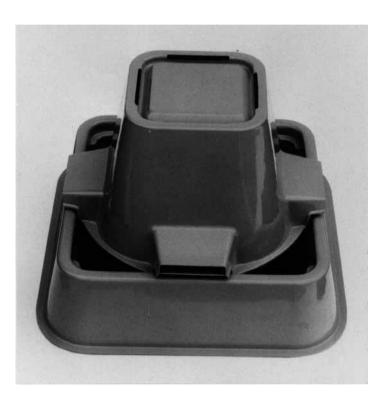

## **CASING FOR SUBMERSIBLE PUMP**

#### **Technical data**

Material: PVC

Construction: Vacuum moulded