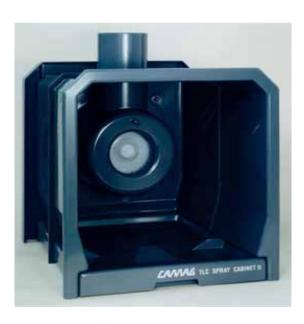

## CABINET FOR CHEMICAL SPRAYING TREATMENT IN CHROMATOGRAPHIC TECHNOLOGY

#### **Technical data**

Material: PVC

Construction: The main body of the

500 x 600 x 600 mm spraying cabinet consists of the thermally moulded parts that are machined

using 5-axis CNC

programs. Along with further accessories,

these parts are stuck and screwed together to form

the complete unit, whereby hot-gas and ultrasonic welding are

also used.