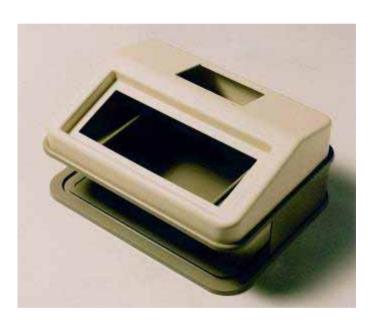

## CASING FOR UV-LIGHT TESTS IN CHROMATOGRAPHIC TECHNOLOGY

#### **Technical data**

Material: PS

Construction: The casing consists

of 3 thermally

moulded parts. These parts are machined on a 5-axis controlled CNC mill. The top

part and the

intermediate plate stuck together. The intermediate plate is thermally moulded and is glued to the

base.