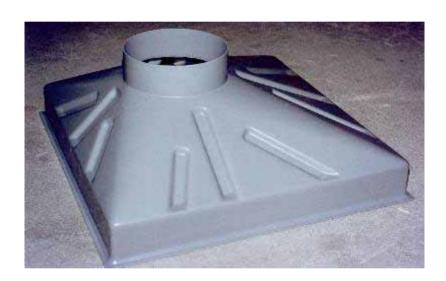

## **AIR EXTRACTION HOOD**

#### **Technical data**

Material: PPs

Construction Vacuum moulded