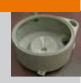

# GALVANIC BATH HEAT EXCHANGER

Material: PP

Construction: 2011

**Medium:** various chemicals

Dimensions: Ø20

Measurements: 500x540x80/Ø20

**Process:** Mirror welding

Hot gas welding Sleevewelding