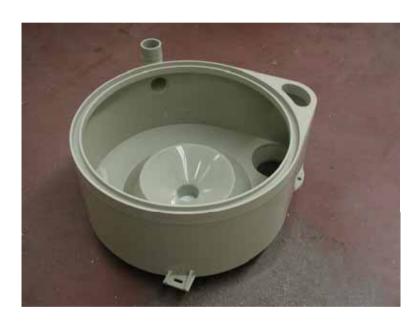

## SPINNING-POT FOR A VISCOSE FILAMENT **SPINNING MACHINE**

#### **Technical data**

PP Material:

Construction: Prefabricated milled

> and drilled parts, assembled and

welded