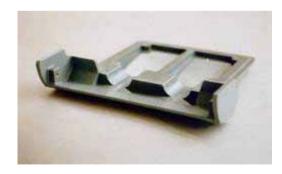

## CLEANING AND STORAGE TUB WITH AIR EXTRACTION FOR THE CHEMICAL TREATMENT OF PRINTING CYLINDERS

#### **Technical data**

Material: PP

Construction: Welded construction