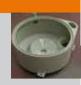

# SCHWIMMING TECHNIQUE HEAVY-FILTER

Material: PVC

Construction: 2010

**Medium:** Chlorine-Water

Dimensionen: Ø140/200 PN6 31kg

Process: Glue

Hot gas welding