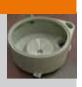

# SCHWIMMING TECHNIQUE HEAVY-FILTER

Material: PVC

Construction: 2010

**Medium:** Chlorine-Water

Dimensionen: Ø140/200 PN6 31kg

Process: Glue

Hot gas welding