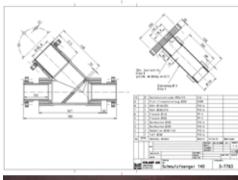

### **PROTOTYPE IN 3 PARTS**

### **Technical data**

Material: PVC

Construction: Individual parts are

thermally moulded, machined, milled, welded together and

filled.