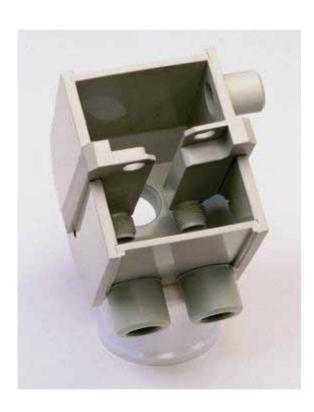

## SPINNING-POT FOR A VISCOSE FILAMENT **SPINNING MACHINE**

#### **Technical data**

PP Material:

Construction: Prefabricated milled

> and drilled parts, assembled and

welded