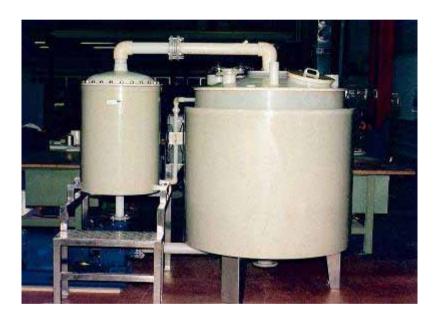

## MIXING SYSTEM FOR A BIO TECHNICAL **PROCESS**

#### **Technical data**

Material: PVDF / PP / PUR

Construction: Internal casing in

PVDF, insulation in foamed PUR lined

with PP