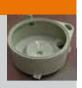

# SCHWIMMING TECHNIQUE HEAVY-FILTER

Material: PVC

Construction: 2010

**Medium:** Chlorine-Water

Dimensionen: Ø140/200 PN6 31kg

Process: Glue

Hot gas welding