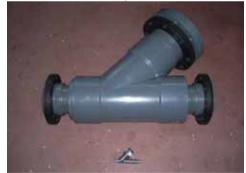

### **PROTOTYPE IN 3 PARTS**

### **Technical data**

Material: PVC

Construction: Individual parts are

thermally moulded, machined, milled, welded together and

filled.