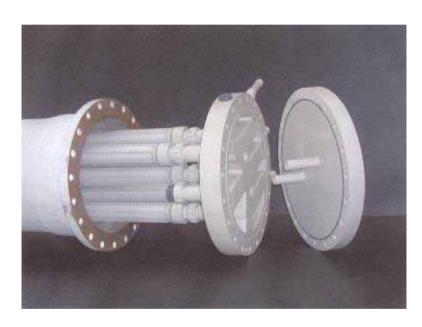

# CANDLE FILTER FOR SEPARATING SOLID MATTER

### **Technical data**

Material: PP / GFK

Construction: Milled parts in PP

welded in FRP