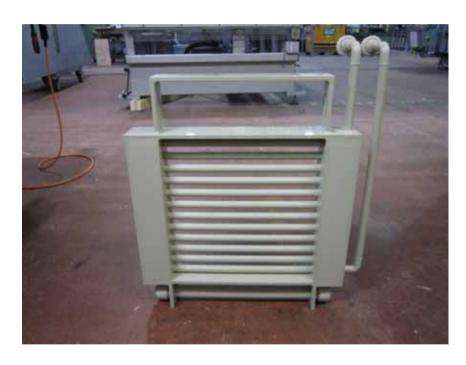

## MIXING SYSTEM FOR A BIO TECHNICAL **PROCESS**

#### **Technical data**

Material: PVDF / PP / PUR

Construction: Internal casing in

PVDF, insulation in foamed PUR lined

with PP