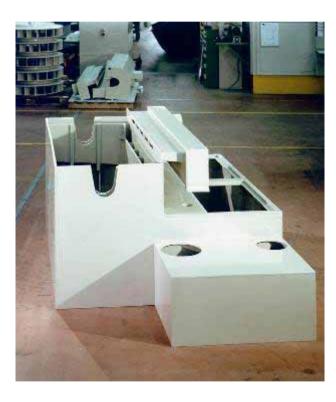

# COLLECTING TROUGH FOR A VISCOSE FILAMENT SPINNING MACHINE

#### **Technical data**

Material: PP

Construction: Thermally formed

longitudinal parts with welded side walls. Welded screw

bushings