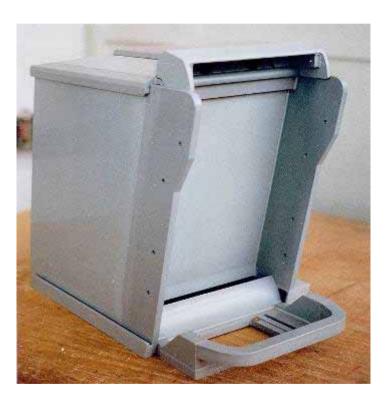

## CLEANING AND STORAGE TUB WITH AIR EXTRACTION FOR THE CHEMICAL TREATMENT OF PRINTING CYLINDERS

#### **Technical data**

Material: PP

Construction: Welded construction