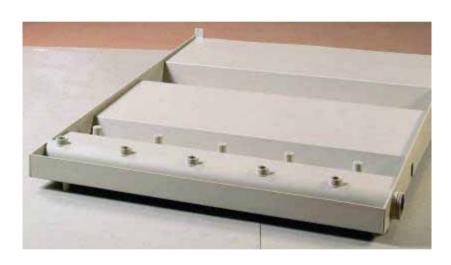

# COLLECTING TROUGH FOR A VISCOSE FILAMENT SPINNING MACHINE

#### **Technical data**

Material: PP

Construction: Thermally formed

longitudinal parts with welded side walls. Welded screw

bushings